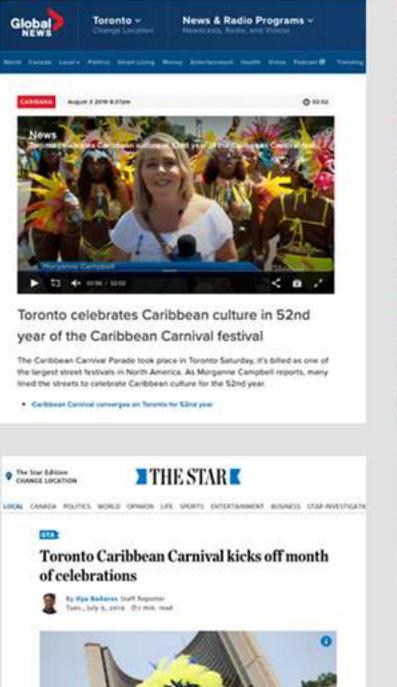

Carpinal officially basedned Toesday with a lockoff event at Nathan Philips Square hosted by Meyer John Yory theil durwaned marguerade containes and traditional Cardiforn fars. "Today was the launch, but it's a month full of crusts and losticities

that an taking place," says Turonto Caribinous Carninal spokesp Andrew Relation.

441 TRIDEL

pro-indice (its. Coll was a later lamine" (its. source descript, "There's and manare laterating balance" to super Mark our gouldt along the Ten Paul Neutron of the basis and mana monable of an of the basis and mana monable of an for moning the Please Bran on bagh.