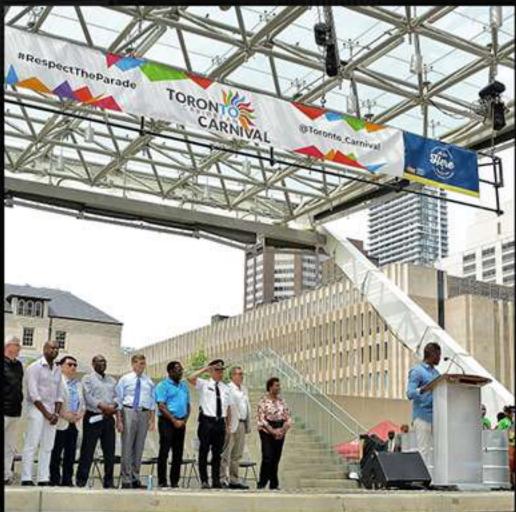

Carpinal officially basedned Toesday with a lockoff event at Nathan Philips Square hosted by Meyer John Yory theil durwaned marguerade containes and traditional Cardiforn fars. "Today was the launch, but it's a month full of crusts and losticities

that an taking place," says Turonto Caribinous Carninal spokesp Andrew Relation.

441 TRIDEL

pro-indice (its. Coll was a later lamine" (its. source descript, "There's and manare laterating balance" to super Mark our gouldt along the Ten Paul Neutron of the basis and mana monable of an of the basis and mana monable of an for moning the Please Bran on bagh.